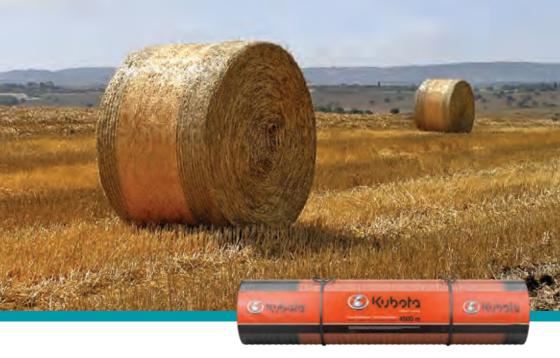

## **Netwrap for Round Balers**

2800m | 3600m | 4500m

## The next generation in bale wrap technology

- Reliable and Consistent. For a trouble-free baling experience every time
- Edge to Edge<sup>™</sup> technology for perfect bale coverage
- Left-Right indicator Easy loading of the roll and feeding of the bale
- Red End Warning Marks the approaching end of the roll
- Guaranteed Length
- Carry Handles Easier and safer handling
- Unique ID Number Enables tracing of full production details